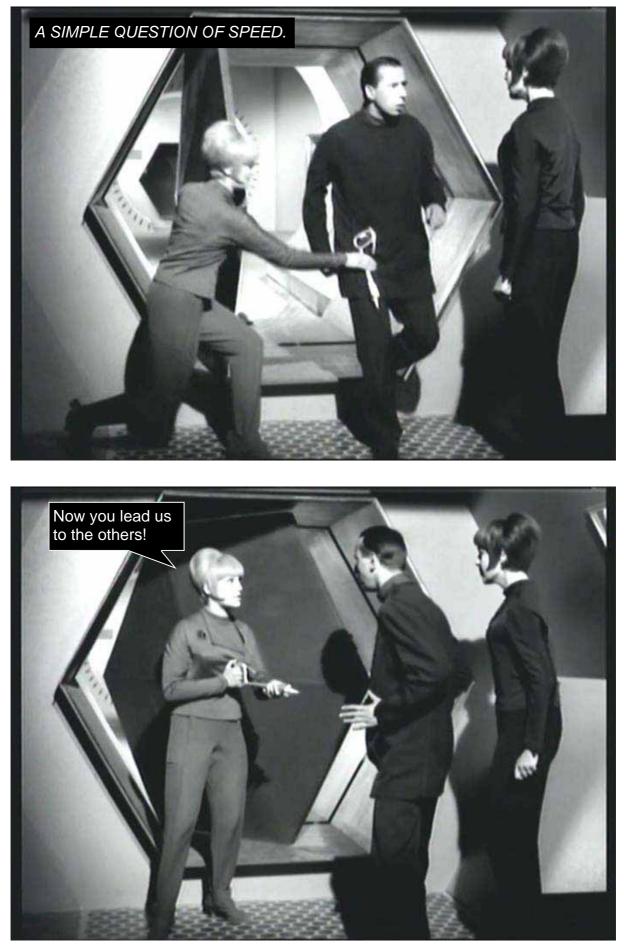

Alteration fields are an absolutely harmless phenomenon! We'll contact them as soon as possible! Don't worry...

11

Commander to ship's log. The alteration fields don't allow us to comunicate with Earth. We proceed to get the spores. Out.