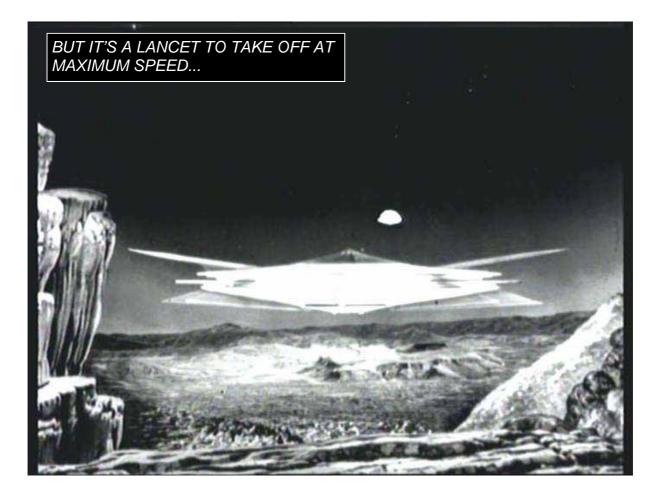

AND IMMEDIATELY THE LANCET ALTERS ITS COURSE.

If we try again we'll finish the energy... that magnetic field is absorbing it!