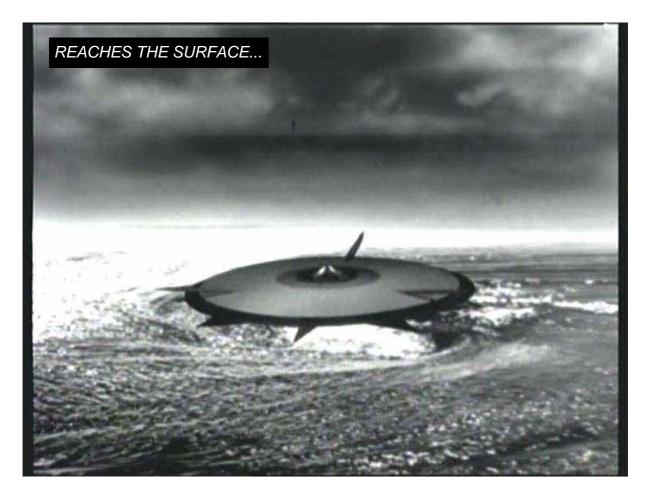

Alteration fields are an absolutely harmless phenomenon! We'll contact them as soon as possible! Don't worry...

11

Commander to ship's log. The alteration fields don't allow us to comunicate with Earth. We proceed to get the spores. Out.