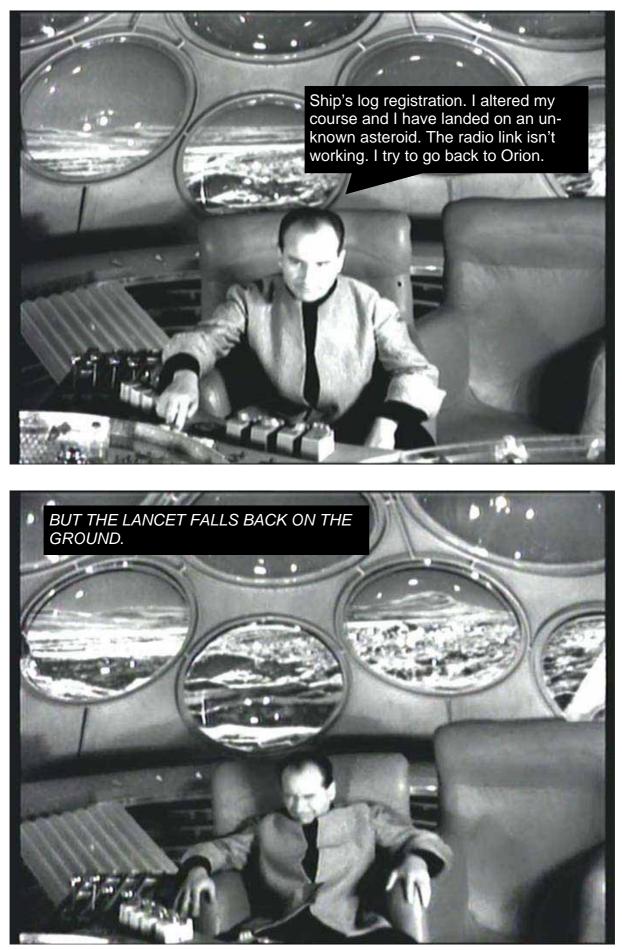

Alteration fields are an absolutely harmless phenomenon! We'll contact them as soon as possible! Don't worry...

11

Commander to ship's log. The alteration fields don't allow us to comunicate with Earth. We proceed to get the spores. Out.