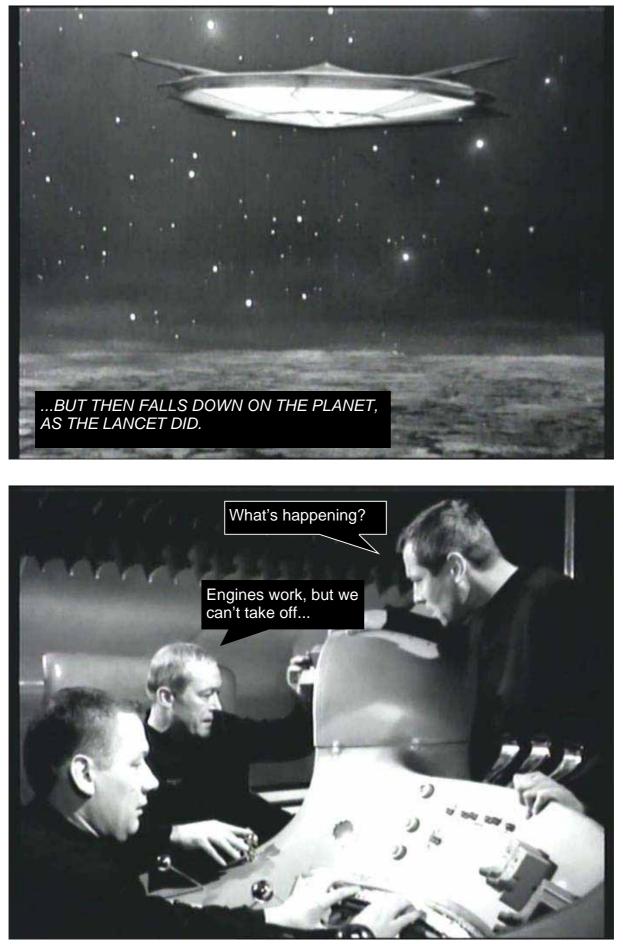

AND IMMEDIATELY THE LANCET ALTERS ITS COURSE.

If we try again we'll finish the energy... that magnetic field is absorbing it!