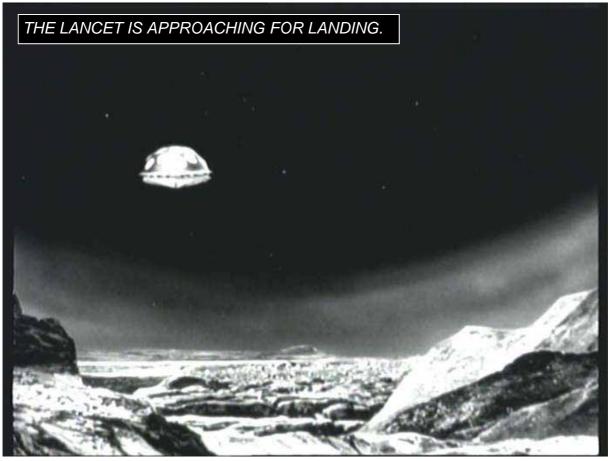

AND IMMEDIATELY THE LANCET ALTERS ITS COURSE.

If we try again we'll finish the energy... that magnetic field is absorbing it!