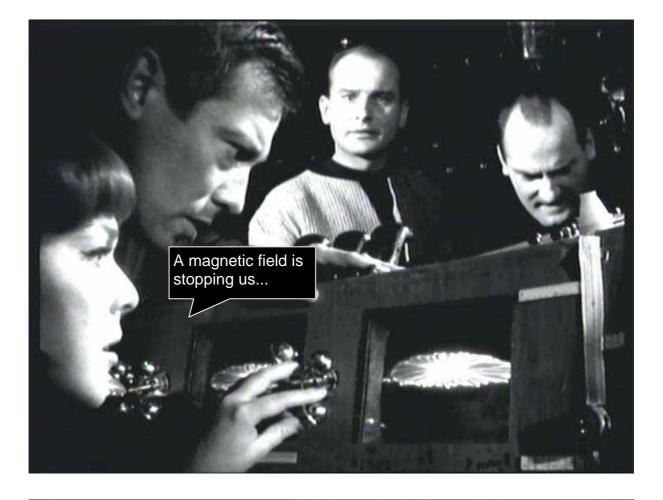

AND IMMEDIATELY THE LANCET ALTERS ITS COURSE.

If we try again we'll finish the energy... that magnetic field is absorbing it!