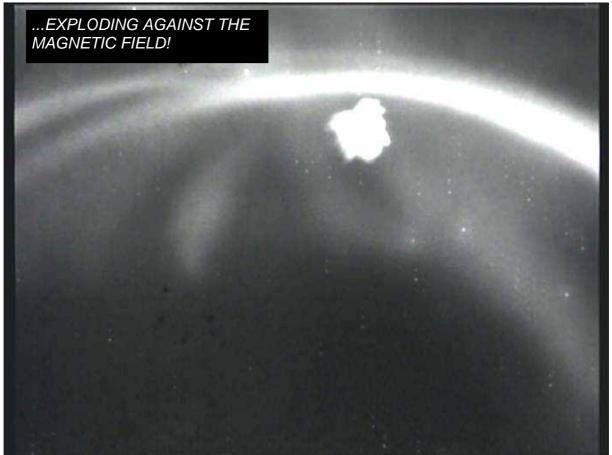

AND IMMEDIATELY THE LANCET ALTERS ITS COURSE.

If we try again we'll finish the energy... that magnetic field is absorbing it!