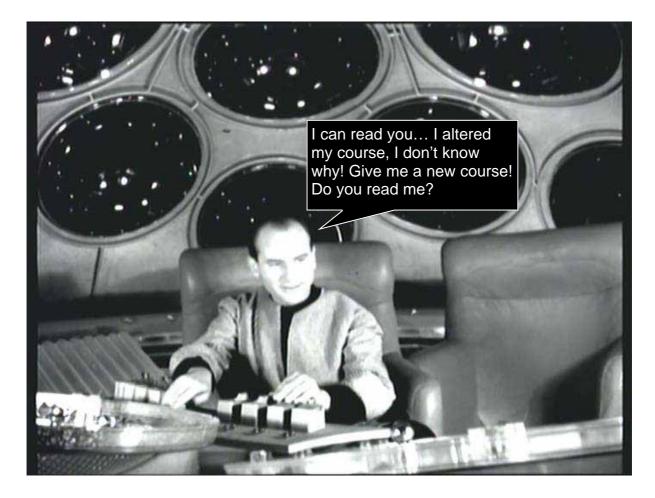

AND IMMEDIATELY THE LANCET ALTERS ITS COURSE.

If we try again we'll finish the energy... that magnetic field is absorbing it!