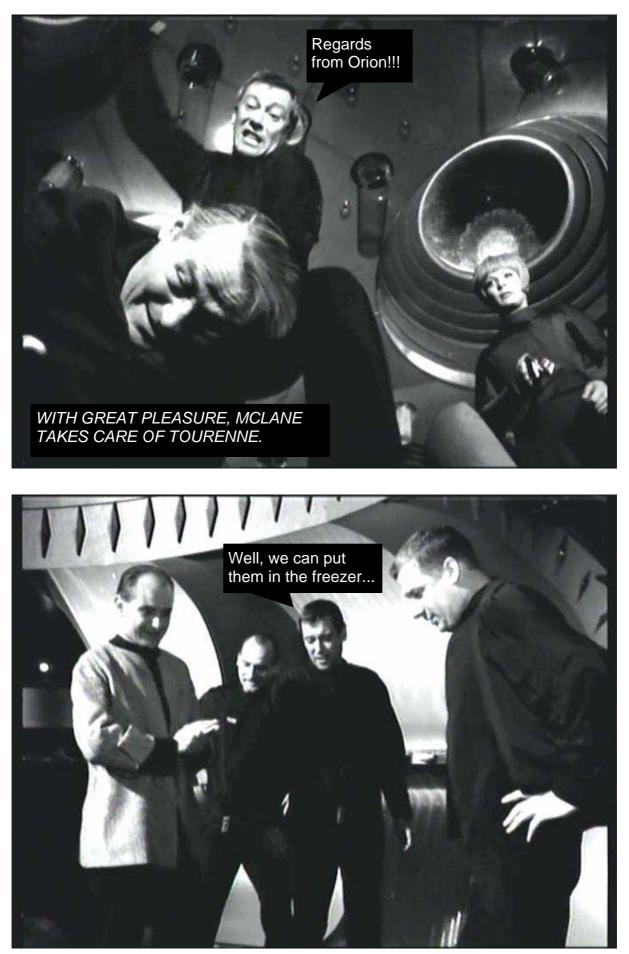

| Gen. Wamsler      |
| Hans Hepskamp     | Ministro          |
| Wolfgang Buttner  | Tourenne          |
|                   | lbsen             |



























































Alteration fields are an absolutely harmless phenomenon! We'll contact them as soon as possible! Don't worry...

11



Commander to ship's log. The alteration fields don't allow us to comunicate with Earth. We proceed to get the spores. Out.













AND IMMEDIATELY THE LANCET ALTERS ITS COURSE.

































































































































































If we try again we'll finish the energy... that magnetic field is absorbing it!