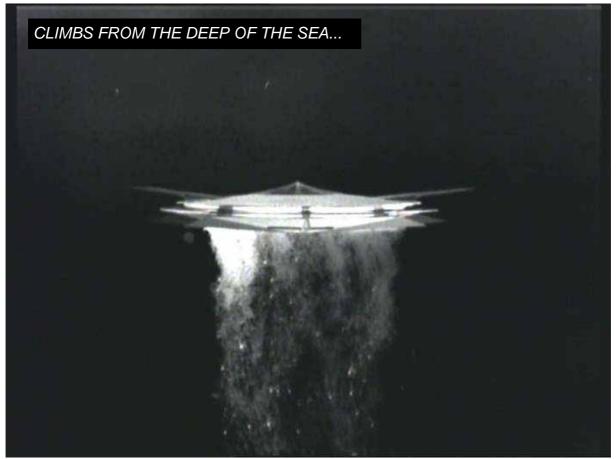

Alteration fields are an absolutely harmless phenomenon! We'll contact them as soon as possible! Don't worry...

11

Commander to ship's log. The alteration fields don't allow us to comunicate with Earth. We proceed to get the spores. Out.