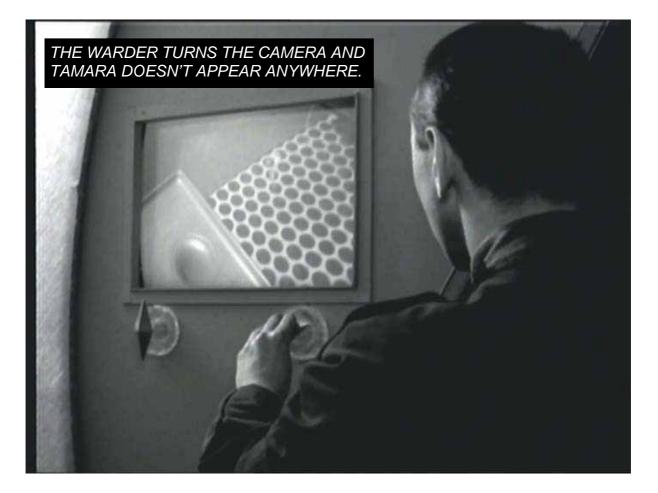

Alteration fields are an absolutely harmless phenomenon! We'll contact them as soon as possible! Don't worry...

11

Commander to ship's log. The alteration fields don't allow us to comunicate with Earth. We proceed to get the spores. Out.