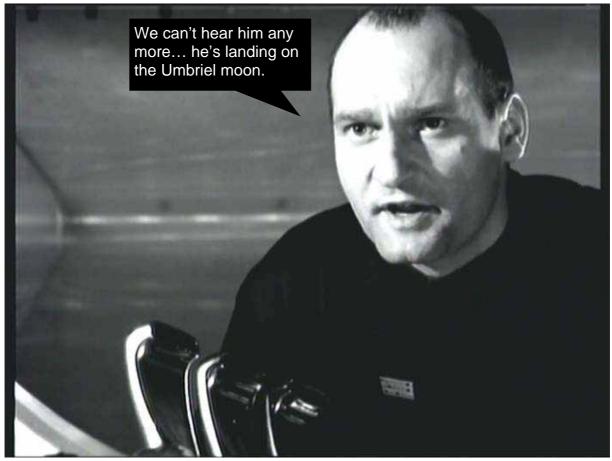

Alteration fields are an absolutely harmless phenomenon! We'll contact them as soon as possible! Don't worry...

11

Commander to ship's log. The alteration fields don't allow us to comunicate with Earth. We proceed to get the spores. Out.