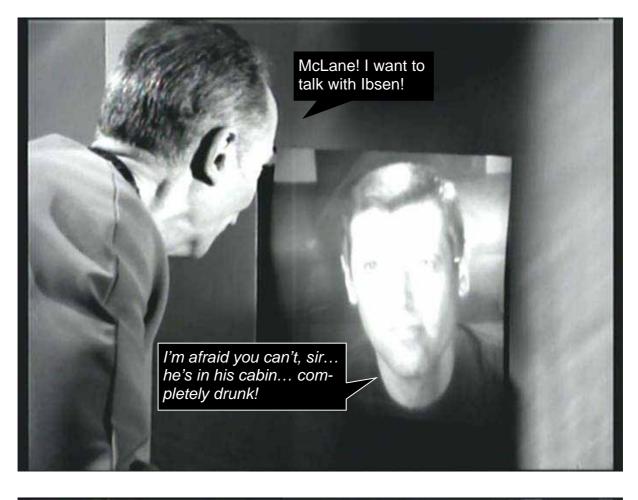

Alteration fields are an absolutely harmless phenomenon! We'll contact them as soon as possible! Don't worry...

11

Commander to ship's log. The alteration fields don't allow us to comunicate with Earth. We proceed to get the spores. Out.